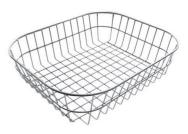

|
| Space waste fitting | The elegant SPACE steel cap closes the drain and leaves no visible residues collected in the basket below. Space also has a small footprint and allows the optimal use of the under-sink compartment. |

#### **TECHNICAL DATA**





#### **GALLERY**













#### **OPTIONAL ACCESSORIES**



Glass chopping board 8631 300



**HPDE Twin chopping board** 8644 101



Stainless steel plate rack 8100 154



Stainless steel plate rack 8100 303

\* only in combination with the accessory 8644 101



Stainless steel plate rack 8100 201



White bowl 8153 100



Graters kit with ring-holder and food collection tray

8159 101

\* only in combination with the accessory 8644 101



Iroko-wood sliding chopping board with stainless steel colander

8644 044



Stainless steel basket

8611 000



#### Stainless steel perforated tray

8151 000

\* only in combination with the accessory 8644 101

#### **RECOMMENDED PAIRINGS**



Mixer Tap Skin Gun Metal 8424 856

VELA PLUS GUN METAL satin 8498 126



**VOLTA GUN METAL** 8491 106