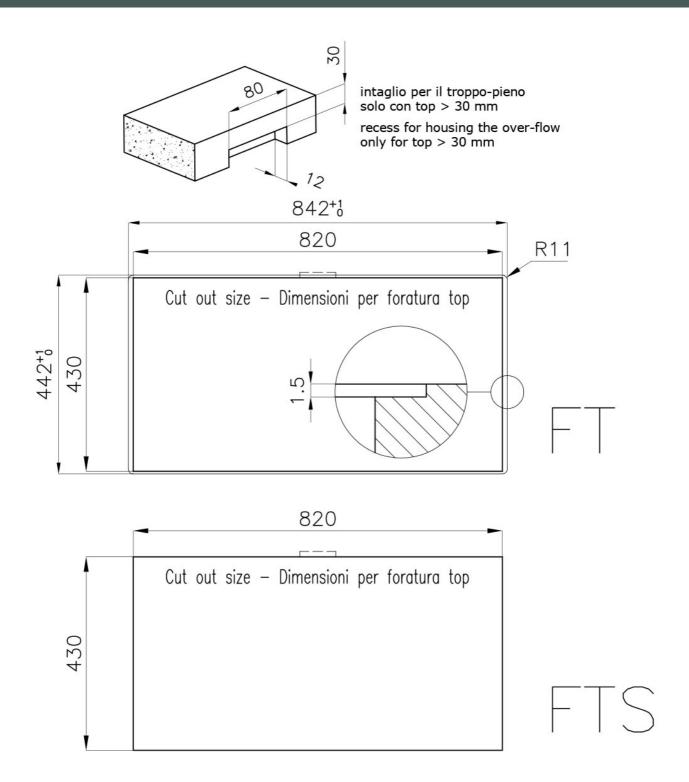

| Built-in hole                 | View technical data sheet                                                                                                                                                                                                                                                                                                                      |
|-------------------------------|------------------------------------------------------------------------------------------------------------------------------------------------------------------------------------------------------------------------------------------------------------------------------------------------------------------------------------------------|
| Drainer                       | No                                                                                                                                                                                                                                                                                                                                             |
| Width                         | 84 cm                                                                                                                                                                                                                                                                                                                                          |
| Bowl dimension                | 800x400mm                                                                                                                                                                                                                                                                                                                                      |
| Number of bowls               | 1 bowl                                                                                                                                                                                                                                                                                                                                         |
| Waste fitting                 | Drain SPACE 3,5"                                                                                                                                                                                                                                                                                                                               |
| Notes:                        | As the product consists of a single seamless steel surface with no gaps or interstices, the use of garbage disposal and waste fitting with automatic control is not permitted.                                                                                                                                                                 |
| FEATURES                      |                                                                                                                                                                                                                                                                                                                                                |
| Gun Metal                     | The Gun Metal finish is obtained by treating steel with a physical process called PVD (Phisical Vacuum Deposition) which deposits particles of noble metals on the surface. The result is a unique and refined aesthetic effect, and an improvement of the mechanical properties of the steel which is more resistant to impact and scratches. |
| ONE SEAMLESS STEEL<br>SURFACE | The waste-fitting and overflow are moulded on the sink. The product is therefore made out of one seamless steel surface, without gaps or interstices. A great plus in terms of hygiene.                                                                                                                                                        |
| Deep bowls                    | This bowls reach an important depth, over 20 cm, thanks to the advanced production technology, that can be offer great capiency and practicity in all the washing operations.                                                                                                                                                                  |
| High thickness                | Imm thick steel. A significant thickness, which guarantees the maximum sturdiness and durability.                                                                                                                                                                                                                                              |
| Perimetral overflow           | The overflow is always a security on the Foster sinks that prevents the overflow of water in case of oversights. The perimeter drain solution improves aesthetics thanks to its square and essential shape.                                                                                                                                    |