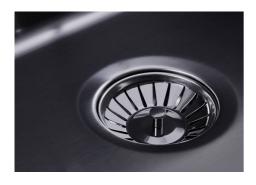

| Save space system   | Drain and siphon are designed to leave as much space as possible in the under-sink area, more and more useful today for theseparate waste collection systems.                                         |
|---------------------|-------------------------------------------------------------------------------------------------------------------------------------------------------------------------------------------------------|
| Small radius        | Bowls with squared shapes with a modern design and an increased capacity, for a minimal aesthetics connected with an extreme practicity.                                                              |
| Space waste fitting | The elegant SPACE steel cap closes the drain and leaves no visible residues collected in the basket below. Space also has a small footprint and allows the optimal use of the under-sink compartment. |