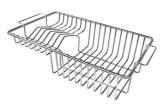

-------------------------------------------------------|
| Small radius        | Bowls with squared shapes with a modern design and an increased capacity, for a minimal aesthetics connected with an extreme practicity.                                                              |
| Space waste fitting | The elegant SPACE steel cap closes the drain and leaves no visible residues collected in the basket below. Space also has a small footprint and allows the optimal use of the under-sink compartment. |

#### **TECHNICAL DATA**





#### **GALLERY**













#### **OPTIONAL ACCESSORIES**



Glass chopping board 8631 300



**HPDE Twin chopping board** 8644 101



Stainless steel plate rack 8100 154



Stainless steel plate rack 8100 303

\* only in combination with the accessory 8644 101



Stainless steel plate rack 8100 201



White bowl 8153 100



Graters kit with ring-holder and food collection tray

8159 101

\* only in combination with the accessory 8644 101



Iroko-wood sliding chopping board with stainless steel colander

8644 044



Stainless steel basket

8611 000



#### Stainless steel perforated tray

8151 000

\* only in combination with the accessory 8644 101

#### **RECOMMENDED PAIRINGS**



Mixer Tap Skin Gun Metal 8424 856

VELA PLUS GUN METAL satin 8498 126



**VOLTA GUN METAL** 8491 106