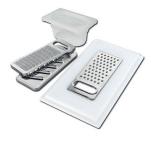

Stainless steel plate rack 8100 201

White bowl 8153 100

Graters kit with ring-holder and food collection tray

8159 101

\* only in combination with the accessory 8644 101

Iroko-wood sliding chopping board with stainless steel colander