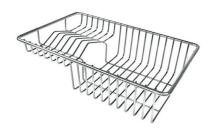

Stainless steel plate rack 8100 201

White bowl 8153 100

Graters kit with ring-holder and food collection tray

8159 101

\* only in combination with the accessory 8644 101

Iroko-wood sliding chopping board with stainless steel colander