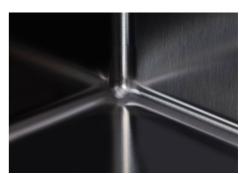

### Sink Skin 800 Gun Metal

Kitchen Sinks Code: 4458 046

| Built-in hole                 | View technical data sheet                                                                                                                                                                                                                                                                                                                      |
|-------------------------------|------------------------------------------------------------------------------------------------------------------------------------------------------------------------------------------------------------------------------------------------------------------------------------------------------------------------------------------------|
| Drainer                       | No                                                                                                                                                                                                                                                                                                                                             |
| Width                         | 84 cm                                                                                                                                                                                                                                                                                                                                          |
| Bowl dimension                | 800x400mm                                                                                                                                                                                                                                                                                                                                      |
| Number of bowls               | 1 bowl                                                                                                                                                                                                                                                                                                                                         |
| Waste fitting                 | Drain SPACE 3,5"                                                                                                                                                                                                                                                                                                                               |
| Notes:                        | As the product consists of a single seamless steel surface with no gaps or interstices, the use of garbage disposal and waste fitting with automatic control is not permitted.                                                                                                                                                                 |
| FEATURES                      |                                                                                                                                                                                                                                                                                                                                                |
| Gun Metal                     | The Gun Metal finish is obtained by treating steel with a physical process called PVD (Phisical Vacuum Deposition) which deposits particles of noble metals on the surface. The result is a unique and refined aesthetic effect, and an improvement of the mechanical properties of the steel which is more resistant to impact and scratches. |
| ONE SEAMLESS STEEL<br>SURFACE | The waste-fitting and overflow are moulded on the sink. The product is therefore made out of one seamless steel surface, without gaps or interstices. A great plus in terms of hygiene.                                                                                                                                                        |
| Deep bowls                    | This bowls reach an important depth, over 20 cm, thanks to the advanced production technology, that can be offer great capiency and practicity in all the washing operations.                                                                                                                                                                  |
| High thickness                | Imm thick steel. A significant thickness, which guarantees the maximum sturdiness and durability.                                                                                                                                                                                                                                              |
| Perimetral overflow           | The overflow is always a security on the Foster sinks that prevents the overflow of water in case of oversights. The perimeter drain solution improves aesthetics thanks to its square and essential shape.                                                                                                                                    |