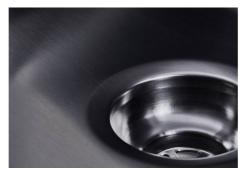

| Built-in hole                 | View technical data sheet                                                                                                                                                                                                                                                                                                                      |
|-------------------------------|------------------------------------------------------------------------------------------------------------------------------------------------------------------------------------------------------------------------------------------------------------------------------------------------------------------------------------------------|
| Drainer                       | No                                                                                                                                                                                                                                                                                                                                             |
| Width                         | 84 cm                                                                                                                                                                                                                                                                                                                                          |
| Bowl dimension                | 800x400mm                                                                                                                                                                                                                                                                                                                                      |
| Number of bowls               | 1 bowl                                                                                                                                                                                                                                                                                                                                         |
| Waste fitting                 | Drain SPACE 3,5"                                                                                                                                                                                                                                                                                                                               |
| Notes:                        | As the product consists of a single seamless steel surface with no gaps or interstices, the use of garbage disposal and waste fitting with automatic control is not permitted.                                                                                                                                                                 |
| FEATURES                      |                                                                                                                                                                                                                                                                                                                                                |
| Gun Metal                     | The Gun Metal finish is obtained by treating steel with a physical process called PVD (Phisical Vacuum Deposition) which deposits particles of noble metals on the surface. The result is a unique and refined aesthetic effect, and an improvement of the mechanical properties of the steel which is more resistant to impact and scratches. |
| ONE SEAMLESS STEEL<br>SURFACE | The waste-fitting and overflow are moulded on the sink. The product is therefore made out of one seamless steel surface, without gaps or interstices. A great plus in terms of hygiene.                                                                                                                                                        |
| Deep bowls                    | This bowls reach an important depth, over 20 cm, thanks to the advanced production technology, that can be offer great capiency and practicity in all the washing operations.                                                                                                                                                                  |
| High thickness                | Imm thick steel. A significant thickness, which guarantees the maximum sturdiness and durability.                                                                                                                                                                                                                                              |
| Perimetral overflow           | The overflow is always a security on the Foster sinks that prevents the overflow of water in case of oversights. The perimeter drain solution improves aesthetics thanks to its square and essential shape.                                                                                                                                    |