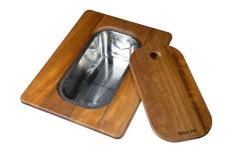

Stainless steel plate rack 8100 201

White bowl 8153 100

Graters kit with ring-holder and food collection tray

8159 101

\* only in combination with the accessory 8644 101

Iroko-wood sliding chopping board with stainless steel colander