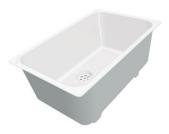

Stainless steel plate rack 8100 201

White bowl 8153 100

Graters kit with ring-holder and food collection tray

8159 101

\* only in combination with the accessory 8644 101

Iroko-wood sliding chopping board with stainless steel colander