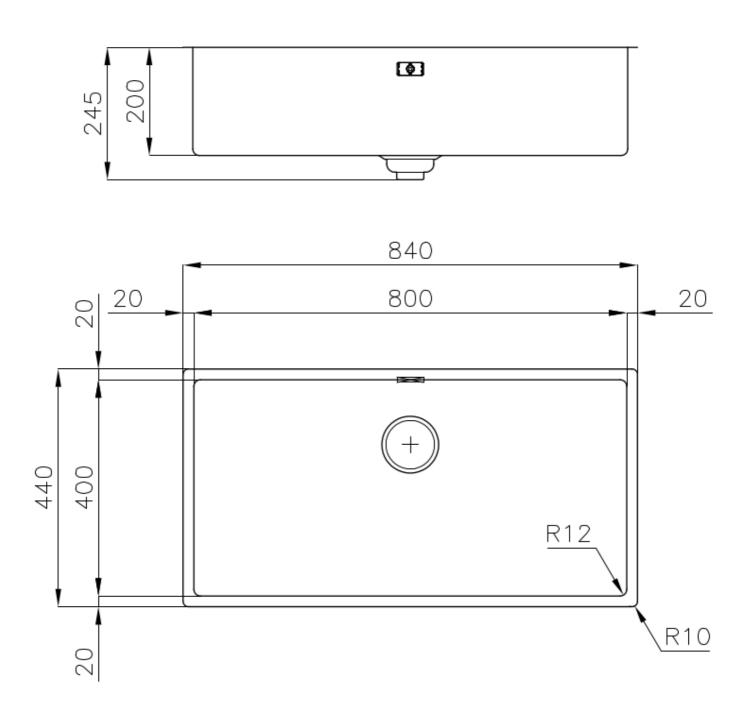

#### **DETAILS**

| Coloring               | Gun Metal                                                       |
|------------------------|-----------------------------------------------------------------|
| Edge/Installation Type | Flush-mount   Top-mount                                         |
| Finish                 | PVD                                                             |
| Material               | AISI 304 stainless steel                                        |
| Texture                | Foster brushed                                                  |
| Base                   | 90 cm                                                           |
| Dimensions             | 840x440 mm                                                      |
| Standard fittings      | Fixing hooks, gasket, drain, overflow and siphon, boxed packing |
| Mixer holes            | No standard holes                                               |

| Built-in hole                 | View technical data sheet                                                                                                                                                                                                                                                                                                                      |
|-------------------------------|------------------------------------------------------------------------------------------------------------------------------------------------------------------------------------------------------------------------------------------------------------------------------------------------------------------------------------------------|
| Drainer                       | No                                                                                                                                                                                                                                                                                                                                             |
| Width                         | 84 cm                                                                                                                                                                                                                                                                                                                                          |
| Bowl dimension                | 800x400mm                                                                                                                                                                                                                                                                                                                                      |
| Number of bowls               | 1 bowl                                                                                                                                                                                                                                                                                                                                         |
| Waste fitting                 | Drain SPACE 3,5"                                                                                                                                                                                                                                                                                                                               |
| Notes:                        | As the product consists of a single seamless steel surface with no gaps or interstices, the use of garbage disposal and waste fitting with automatic control is not permitted.                                                                                                                                                                 |
| FEATURES                      |                                                                                                                                                                                                                                                                                                                                                |
| Gun Metal                     | The Gun Metal finish is obtained by treating steel with a physical process called PVD (Phisical Vacuum Deposition) which deposits particles of noble metals on the surface. The result is a unique and refined aesthetic effect, and an improvement of the mechanical properties of the steel which is more resistant to impact and scratches. |
| ONE SEAMLESS STEEL<br>SURFACE | The waste-fitting and overflow are moulded on the sink. The product is therefore made out of one seamless steel surface, without gaps or interstices. A great plus in terms of hygiene.                                                                                                                                                        |
| Deep bowls                    | This bowls reach an important depth, over 20 cm, thanks to the advanced production technology, that can be offer great capiency and practicity in all the washing operations.                                                                                                                                                                  |
| High thickness                | Imm thick steel. A significant thickness, which guarantees the maximum sturdiness and durability.                                                                                                                                                                                                                                              |
| Perimetral overflow           | The overflow is always a security on the Foster sinks that prevents the overflow of water in case of oversights. The perimeter drain solution improves aesthetics thanks to its square and essential shape.                                                                                                                                    |