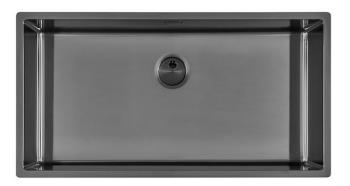

### Sink Skin 800 Gun Metal

Kitchen Sinks Code: 4458 046

#### **DETAILS**

| Coloring               | Gun Metal                                                       |
|------------------------|-----------------------------------------------------------------|
| Edge/Installation Type | Flush-mount   Top-mount                                         |
| Finish                 | PVD                                                             |
| Material               | AISI 304 stainless steel                                        |
| Texture                | Foster brushed                                                  |
| Base                   | 90 cm                                                           |
| Dimensions             | 840x440 mm                                                      |
| Standard fittings      | Fixing hooks, gasket, drain, overflow and siphon, boxed packing |
| Mixer holes            | No standard holes                                               |