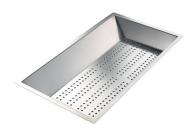

#### Stainless steel perforated tray

8151 000

\* only in combination with the accessory 8644 101